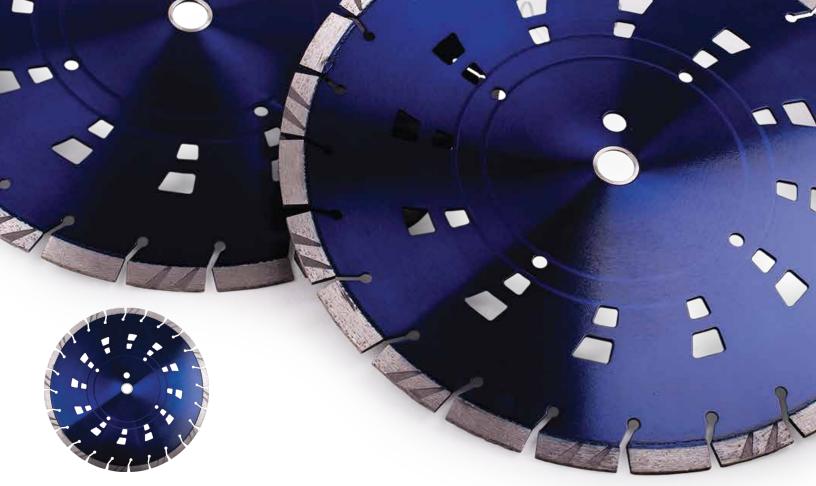

## PATTERNED DIAMOND PERFORMANCE. COMBO BLADE VERSATILITY.

The **QSMAP patterned diamond combo** blade is designed for fast cutting of cured concrete, green concrete, asphalt, brick, block, and pavers. The tall 13mm patterned segments feature the highest-quality diamonds that are optimally placed, ensuring perpetual exposure throughout the life of the blade. The result is very long blade life and fast cutting speed on a wide range of materials\*.